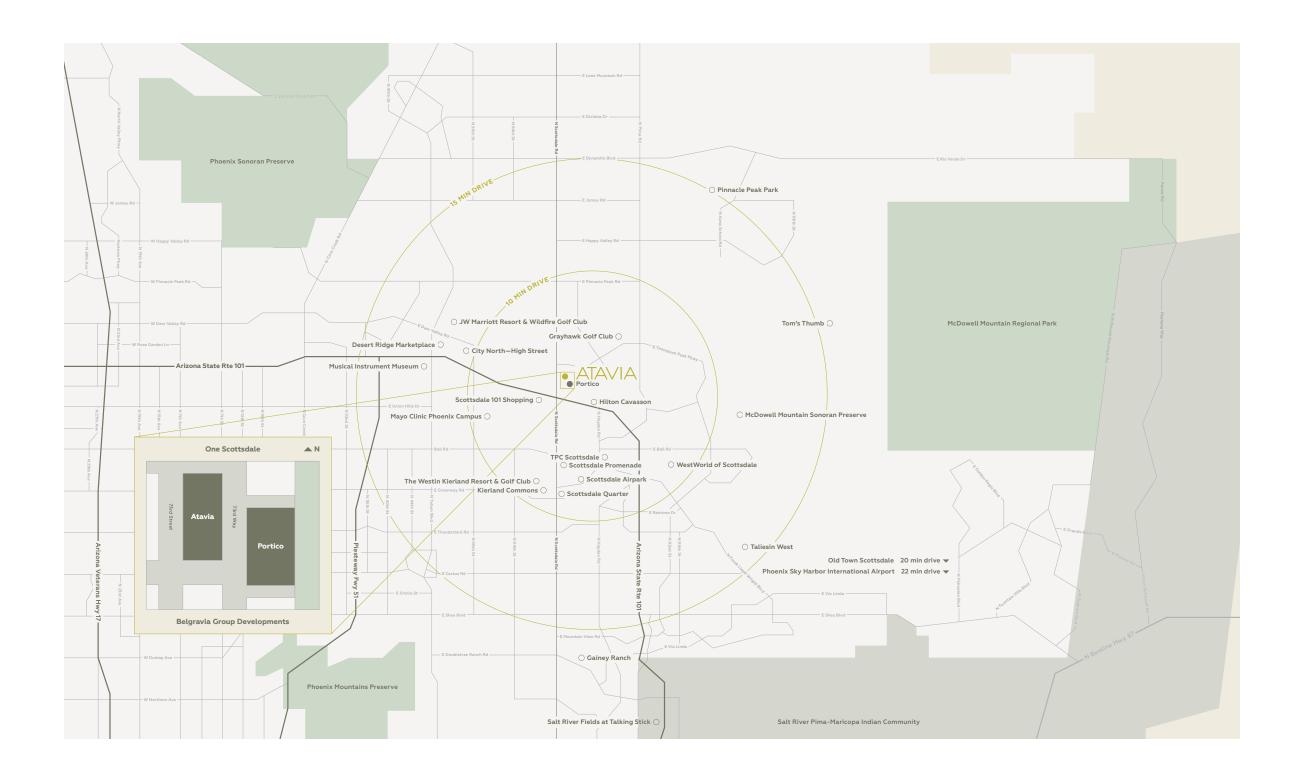

The residences at Atavia are situated within an artfully designed, gated community in North Scottsdale. Each residence offers a sense of privacy and exclusivity. Enjoy gracious, contemporary designs with private entries, expansive indoor and outdoor living spaces, the rare convenience of in-unit elevators, and private two-car garages.

Belgravia has been named Phoenix's Developer of the Year in 2024 and Chicago's Developer of the Year in 2022, 2021, 2020 and 2019. Portico, our first development in Scottsdale, was named Multi-Family Project of the Year in 2024 and 2023.