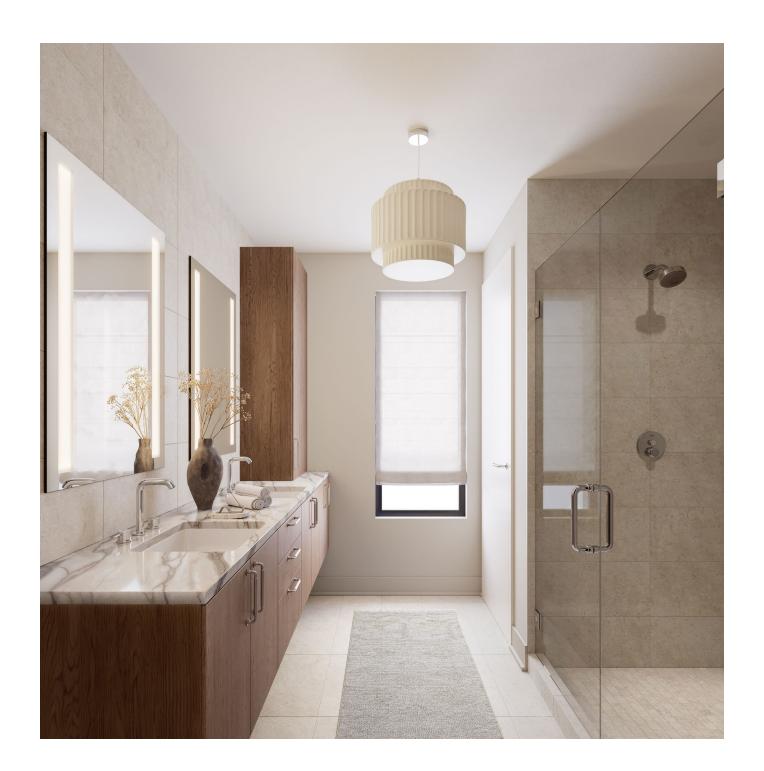

Belgravia's intentional design includes spacious primary baths featuring floating vanities with quartz countertops, Grohe fixtures, large-format tiled floors, illuminated mirrors, and private enclosed water closets. Belgravia's experienced design team will lead you through our seamless process to personalize your home with lighting layouts, a selection of finishes from an extensive catalog of up-to-date fixtures and materials, and more.