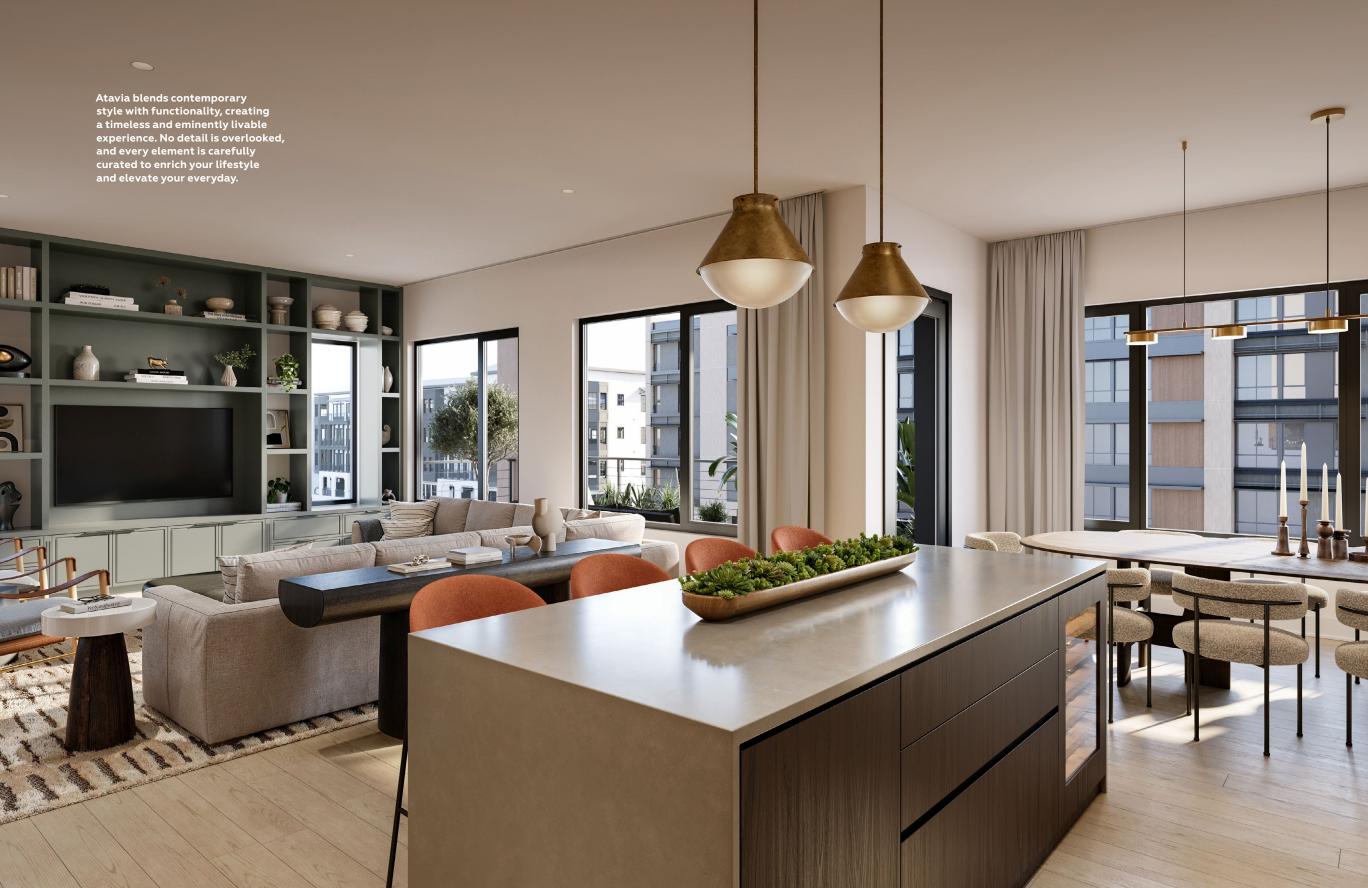

## LIVE HAPPIER

Atavia is a collection of 88 luxury residences ranging from two to four bedrooms, with gorgeous kitchens featuring Italian cabinetry and integrated Sub-Zero and Wolf appliances. Each home combines the breathability of single-family living with the convenience of condominium ownership, offering spacious layouts and exquisite finishes that invite your personal touch.

The residences at Atavia are situated within an artfully designed, gated community in North Scottsdale. Each residence offers a sense of privacy and exclusivity. Enjoy gracious, contemporary designs with private entries, expansive indoor and outdoor living spaces, the rare convenience of in-unit elevators, and private two-car garages.